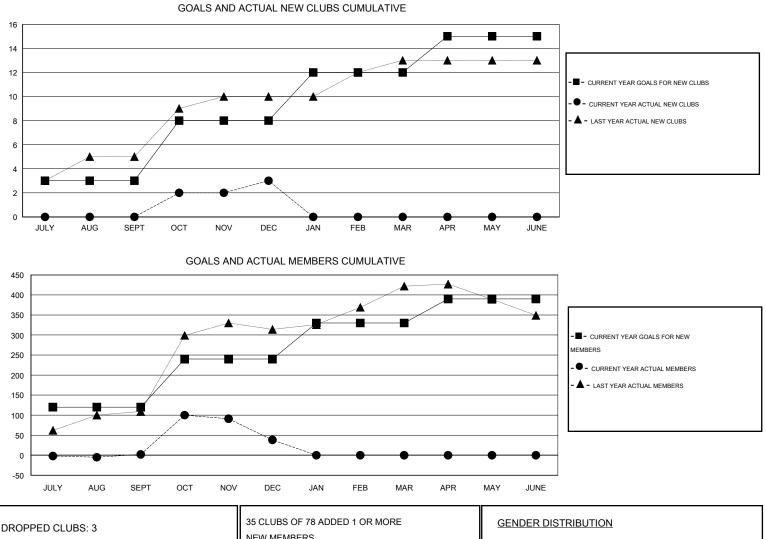

## GMT: Amarpreet Sembi

| LOCATION NIGERIA | ١ |
|------------------|---|
|------------------|---|

GMT CA 6-Afi

|                            |                  | Clubs     |                  |                       |                            |                    | Members                             |                    |                  |
|----------------------------|------------------|-----------|------------------|-----------------------|----------------------------|--------------------|-------------------------------------|--------------------|------------------|
| RESULTS FOR 2014-2015      |                  |           |                  | RESULTS FOR 2014-2015 |                            |                    |                                     |                    |                  |
| QUARTER                    | NEW CLUB<br>GOAL | NEW CLUBS | DROPPED<br>CLUBS | NET<br>GAIN/LOSS      | QUARTER                    | NEW MEMBER<br>GOAL | CHARTER AND<br>NEW MEMBERS<br>ADDED | DROPPED<br>MEMBERS | NET<br>GAIN/LOSS |
| JULY/AUG/SEPT              | 3<br>5           | 0<br>3    | 0<br>3           | 0                     | JULY/AUG/SEPT              | 120<br>120         | 41<br>185                           | 39<br>149          | 2<br>36          |
| OCT/NOV/DEC<br>JAN/FEB/MAR | 4                | 0         | 0                | 0                     | OCT/NOV/DEC<br>JAN/FEB/MAR | 90                 | 0                                   | 0                  | 0                |
| APR/MAY/JUNE               | 3                | 0         | 0                | 0                     | APR/MAY/JUNE               | 60                 | 0                                   | 0                  | 0                |

| DROPPED CLUBS: 3 |     | 35 CLUBS OF 78 ADDED 1 OR MORE | GENDER DISTRIBUTION   |                |     |
|------------------|-----|--------------------------------|-----------------------|----------------|-----|
|                  |     | NEW MEMBERS                    | MALE                  | 1,286 (64.56%) |     |
|                  |     |                                | FEMALE                | 706 (35.44%)   |     |
| DROPPED MEMBERS  |     |                                |                       |                |     |
| DECEASED         | 1   | CLICK HERE FOR HEALTH          |                       |                | 101 |
| CLUB CANCELLED   | 68  | ASSESSMENT DATA                | FAMILY UNIT MEMBERS   |                | 131 |
| OTHER            | 119 |                                | HEAD OF HOUSEHOLD     |                | 58  |
| TOTAL            | 188 |                                | NON-HEAD OF HOUSEHOLD |                |     |
|                  |     | -                              |                       |                |     |